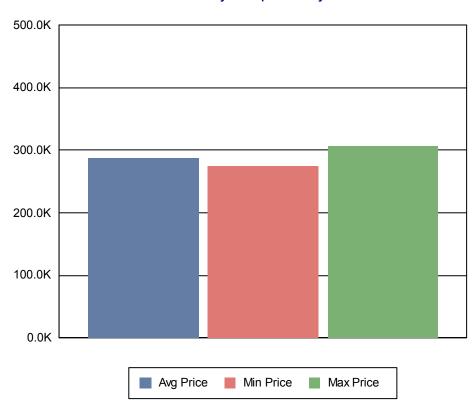

|                           | Low       | Median    | Average   | High      | Count |
|---------------------------|-----------|-----------|-----------|-----------|-------|
| Comparable Price          | \$275,000 | \$285,000 | \$288,125 | \$307,500 | 4     |
| Adjusted Comparable Price | \$268,900 | \$273,638 | \$274,269 | \$280,900 | 4     |