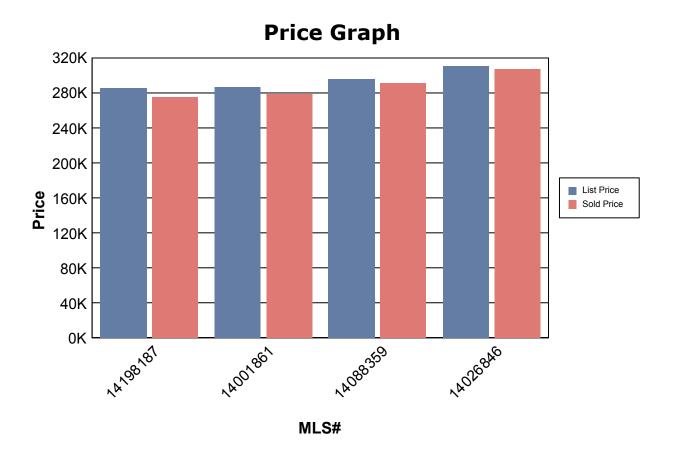

### **Sold Listings**

| Address               |           | Price     | Beds | Bth F | Bth H | Ttl HLA | \$/SqFt  | Sold Date  |
|-----------------------|-----------|-----------|------|-------|-------|---------|----------|------------|
| 5921 Volunteer Place  |           |           | 3    | 2     | 0     | 1898    | 152.27   |            |
| 5809 Yacht Club Drive |           | \$275,000 | 3    | 2     | 0     | 2,142   | \$128.38 | 01/10/2020 |
| 5614 Cambria Drive    |           | \$279,000 | 3    | 2     | 1     | 2,128   | \$131.11 | 04/29/2019 |
| 104 Mischief Lane     |           | \$291,000 | 3    | 2     | 1     | 2,097   | \$138.77 | 06/07/2019 |
| 5514 Challenger Court |           | \$307,500 | 3    | 2     | 1     | 2,122   | \$144.91 | 04/29/2019 |
|                       | Averages: | \$288,125 | 3.0  | 2.0   | 0.8   | 2,122   | \$135.79 |            |

|                           | Low       | Median    | Average   | High      | Count |
|---------------------------|-----------|-----------|-----------|-----------|-------|
| Comparable Price          | \$275,000 | \$285,000 | \$288,125 | \$307,500 | 4     |
| Adjusted Comparable Price | \$268,900 | \$273,638 | \$274,269 | \$280,900 | 4     |

On Average, the 'Sold' status comparable listings sold in 48 days for \$288,125

5921 Volunteer Place, Rockwall TX 75032

April 10th, 2020

### **CMA Price Adjustments**

This page outlines the subject property versus comparables properties.

|                  |                        |                             |        |                               | THE RESERVE OF THE PARTY OF THE |
|------------------|------------------------|-----------------------------|--------|-------------------------------|--------------------------------------------------------------------------------------------------------------------------------------------------------------------------------------------------------------------------------------------------------------------------------------------------------------------------------------------------------------------------------------------------------------------------------------------------------------------------------------------------------------------------------------------------------------------------------------------------------------------------------------------------------------------------------------------------------------------------------------------------------------------------------------------------------------------------------------------------------------------------------------------------------------------------------------------------------------------------------------------------------------------------------------------------------------------------------------------------------------------------------------------------------------------------------------------------------------------------------------------------------------------------------------------------------------------------------------------------------------------------------------------------------------------------------------------------------------------------------------------------------------------------------------------------------------------------------------------------------------------------------------------------------------------------------------------------------------------------------------------------------------------------------------------------------------------------------------------------------------------------------------------------------------------------------------------------------------------------------------------------------------------------------------------------------------------------------------------------------------------------------|
| Subject Propert  | <u></u>                | <u>Details</u>              | Adjust | <u>Details</u>                | Adjust                                                                                                                                                                                                                                                                                                                                                                                                                                                                                                                                                                                                                                                                                                                                                                                                                                                                                                                                                                                                                                                                                                                                                                                                                                                                                                                                                                                                                                                                                                                                                                                                                                                                                                                                                                                                                                                                                                                                                                                                                                                                                                                         |
| 5921 Volunteer I | Place                  | 5809 Yacht Club DR          |        | 5614 Cambria DR               |                                                                                                                                                                                                                                                                                                                                                                                                                                                                                                                                                                                                                                                                                                                                                                                                                                                                                                                                                                                                                                                                                                                                                                                                                                                                                                                                                                                                                                                                                                                                                                                                                                                                                                                                                                                                                                                                                                                                                                                                                                                                                                                                |
| MLS#             |                        | 14198187                    |        | 14001861                      |                                                                                                                                                                                                                                                                                                                                                                                                                                                                                                                                                                                                                                                                                                                                                                                                                                                                                                                                                                                                                                                                                                                                                                                                                                                                                                                                                                                                                                                                                                                                                                                                                                                                                                                                                                                                                                                                                                                                                                                                                                                                                                                                |
| List Price       | \$289,000              | \$285,000                   |        | \$286,000                     |                                                                                                                                                                                                                                                                                                                                                                                                                                                                                                                                                                                                                                                                                                                                                                                                                                                                                                                                                                                                                                                                                                                                                                                                                                                                                                                                                                                                                                                                                                                                                                                                                                                                                                                                                                                                                                                                                                                                                                                                                                                                                                                                |
| List Date        | 01/02/2020             | 10/09/2019                  |        | 01/16/2019                    |                                                                                                                                                                                                                                                                                                                                                                                                                                                                                                                                                                                                                                                                                                                                                                                                                                                                                                                                                                                                                                                                                                                                                                                                                                                                                                                                                                                                                                                                                                                                                                                                                                                                                                                                                                                                                                                                                                                                                                                                                                                                                                                                |
| Status           |                        | Sold                        |        | Sold                          |                                                                                                                                                                                                                                                                                                                                                                                                                                                                                                                                                                                                                                                                                                                                                                                                                                                                                                                                                                                                                                                                                                                                                                                                                                                                                                                                                                                                                                                                                                                                                                                                                                                                                                                                                                                                                                                                                                                                                                                                                                                                                                                                |
| Date Available   |                        |                             |        |                               |                                                                                                                                                                                                                                                                                                                                                                                                                                                                                                                                                                                                                                                                                                                                                                                                                                                                                                                                                                                                                                                                                                                                                                                                                                                                                                                                                                                                                                                                                                                                                                                                                                                                                                                                                                                                                                                                                                                                                                                                                                                                                                                                |
| DOM              | 92                     | 59                          |        | 97                            |                                                                                                                                                                                                                                                                                                                                                                                                                                                                                                                                                                                                                                                                                                                                                                                                                                                                                                                                                                                                                                                                                                                                                                                                                                                                                                                                                                                                                                                                                                                                                                                                                                                                                                                                                                                                                                                                                                                                                                                                                                                                                                                                |
| Subdivision      | Chandlers Landing #6   | Chandlers Landing #10       |        | Chandlers Landing #10         |                                                                                                                                                                                                                                                                                                                                                                                                                                                                                                                                                                                                                                                                                                                                                                                                                                                                                                                                                                                                                                                                                                                                                                                                                                                                                                                                                                                                                                                                                                                                                                                                                                                                                                                                                                                                                                                                                                                                                                                                                                                                                                                                |
| Prop Type        | RES-Single Family      | RES-Single Family           |        | RES-Single Family             |                                                                                                                                                                                                                                                                                                                                                                                                                                                                                                                                                                                                                                                                                                                                                                                                                                                                                                                                                                                                                                                                                                                                                                                                                                                                                                                                                                                                                                                                                                                                                                                                                                                                                                                                                                                                                                                                                                                                                                                                                                                                                                                                |
| Year Built       | 1977                   | 1985                        |        | 1991                          |                                                                                                                                                                                                                                                                                                                                                                                                                                                                                                                                                                                                                                                                                                                                                                                                                                                                                                                                                                                                                                                                                                                                                                                                                                                                                                                                                                                                                                                                                                                                                                                                                                                                                                                                                                                                                                                                                                                                                                                                                                                                                                                                |
| HOA Fee          | 152                    | \$139                       |        | \$116                         |                                                                                                                                                                                                                                                                                                                                                                                                                                                                                                                                                                                                                                                                                                                                                                                                                                                                                                                                                                                                                                                                                                                                                                                                                                                                                                                                                                                                                                                                                                                                                                                                                                                                                                                                                                                                                                                                                                                                                                                                                                                                                                                                |
| SqFt Total       | 1898                   | 2,142                       | -6,100 | 2,128                         | -5,750                                                                                                                                                                                                                                                                                                                                                                                                                                                                                                                                                                                                                                                                                                                                                                                                                                                                                                                                                                                                                                                                                                                                                                                                                                                                                                                                                                                                                                                                                                                                                                                                                                                                                                                                                                                                                                                                                                                                                                                                                                                                                                                         |
| SqFt Building    |                        |                             |        |                               |                                                                                                                                                                                                                                                                                                                                                                                                                                                                                                                                                                                                                                                                                                                                                                                                                                                                                                                                                                                                                                                                                                                                                                                                                                                                                                                                                                                                                                                                                                                                                                                                                                                                                                                                                                                                                                                                                                                                                                                                                                                                                                                                |
| Beds             | 3                      | 3                           |        | 3                             |                                                                                                                                                                                                                                                                                                                                                                                                                                                                                                                                                                                                                                                                                                                                                                                                                                                                                                                                                                                                                                                                                                                                                                                                                                                                                                                                                                                                                                                                                                                                                                                                                                                                                                                                                                                                                                                                                                                                                                                                                                                                                                                                |
| Total Baths      | 2/0                    | 2/0                         |        | 2/1                           | 0/-1,000                                                                                                                                                                                                                                                                                                                                                                                                                                                                                                                                                                                                                                                                                                                                                                                                                                                                                                                                                                                                                                                                                                                                                                                                                                                                                                                                                                                                                                                                                                                                                                                                                                                                                                                                                                                                                                                                                                                                                                                                                                                                                                                       |
| # Units          |                        |                             |        |                               |                                                                                                                                                                                                                                                                                                                                                                                                                                                                                                                                                                                                                                                                                                                                                                                                                                                                                                                                                                                                                                                                                                                                                                                                                                                                                                                                                                                                                                                                                                                                                                                                                                                                                                                                                                                                                                                                                                                                                                                                                                                                                                                                |
| # Stories        | 2                      | 2                           |        | 2                             |                                                                                                                                                                                                                                                                                                                                                                                                                                                                                                                                                                                                                                                                                                                                                                                                                                                                                                                                                                                                                                                                                                                                                                                                                                                                                                                                                                                                                                                                                                                                                                                                                                                                                                                                                                                                                                                                                                                                                                                                                                                                                                                                |
| # Living Areas   | 1                      | 2                           | 0      | 1                             | 0                                                                                                                                                                                                                                                                                                                                                                                                                                                                                                                                                                                                                                                                                                                                                                                                                                                                                                                                                                                                                                                                                                                                                                                                                                                                                                                                                                                                                                                                                                                                                                                                                                                                                                                                                                                                                                                                                                                                                                                                                                                                                                                              |
| Pool on Prop     | No                     | No                          |        | No                            |                                                                                                                                                                                                                                                                                                                                                                                                                                                                                                                                                                                                                                                                                                                                                                                                                                                                                                                                                                                                                                                                                                                                                                                                                                                                                                                                                                                                                                                                                                                                                                                                                                                                                                                                                                                                                                                                                                                                                                                                                                                                                                                                |
| Easements        | Utilities              |                             |        |                               |                                                                                                                                                                                                                                                                                                                                                                                                                                                                                                                                                                                                                                                                                                                                                                                                                                                                                                                                                                                                                                                                                                                                                                                                                                                                                                                                                                                                                                                                                                                                                                                                                                                                                                                                                                                                                                                                                                                                                                                                                                                                                                                                |
| Road Frontg      |                        |                             |        |                               |                                                                                                                                                                                                                                                                                                                                                                                                                                                                                                                                                                                                                                                                                                                                                                                                                                                                                                                                                                                                                                                                                                                                                                                                                                                                                                                                                                                                                                                                                                                                                                                                                                                                                                                                                                                                                                                                                                                                                                                                                                                                                                                                |
| Restr/Encumb     | Deed                   |                             |        |                               |                                                                                                                                                                                                                                                                                                                                                                                                                                                                                                                                                                                                                                                                                                                                                                                                                                                                                                                                                                                                                                                                                                                                                                                                                                                                                                                                                                                                                                                                                                                                                                                                                                                                                                                                                                                                                                                                                                                                                                                                                                                                                                                                |
| Ttl Cvrd Park    | 2                      | 2                           |        | 2                             |                                                                                                                                                                                                                                                                                                                                                                                                                                                                                                                                                                                                                                                                                                                                                                                                                                                                                                                                                                                                                                                                                                                                                                                                                                                                                                                                                                                                                                                                                                                                                                                                                                                                                                                                                                                                                                                                                                                                                                                                                                                                                                                                |
| # Parking Spc    |                        |                             |        |                               |                                                                                                                                                                                                                                                                                                                                                                                                                                                                                                                                                                                                                                                                                                                                                                                                                                                                                                                                                                                                                                                                                                                                                                                                                                                                                                                                                                                                                                                                                                                                                                                                                                                                                                                                                                                                                                                                                                                                                                                                                                                                                                                                |
| Curr \$/SqFt     | 152.27                 | \$128.38                    |        | \$131.11                      |                                                                                                                                                                                                                                                                                                                                                                                                                                                                                                                                                                                                                                                                                                                                                                                                                                                                                                                                                                                                                                                                                                                                                                                                                                                                                                                                                                                                                                                                                                                                                                                                                                                                                                                                                                                                                                                                                                                                                                                                                                                                                                                                |
| L\$/SF &Lot SF   |                        | \$133.05/\$30.15            |        | \$134.40/\$38.62              |                                                                                                                                                                                                                                                                                                                                                                                                                                                                                                                                                                                                                                                                                                                                                                                                                                                                                                                                                                                                                                                                                                                                                                                                                                                                                                                                                                                                                                                                                                                                                                                                                                                                                                                                                                                                                                                                                                                                                                                                                                                                                                                                |
| Lot SqFt         | 7318.08                | 9,453                       |        | 7,405                         |                                                                                                                                                                                                                                                                                                                                                                                                                                                                                                                                                                                                                                                                                                                                                                                                                                                                                                                                                                                                                                                                                                                                                                                                                                                                                                                                                                                                                                                                                                                                                                                                                                                                                                                                                                                                                                                                                                                                                                                                                                                                                                                                |
| Lot Desc         | Landscaped, Some Tree: | Landscaped, No Backyard Gra |        | Interior Lot, Water/Lake View |                                                                                                                                                                                                                                                                                                                                                                                                                                                                                                                                                                                                                                                                                                                                                                                                                                                                                                                                                                                                                                                                                                                                                                                                                                                                                                                                                                                                                                                                                                                                                                                                                                                                                                                                                                                                                                                                                                                                                                                                                                                                                                                                |
| Handicap Amn     |                        | No                          |        | No                            |                                                                                                                                                                                                                                                                                                                                                                                                                                                                                                                                                                                                                                                                                                                                                                                                                                                                                                                                                                                                                                                                                                                                                                                                                                                                                                                                                                                                                                                                                                                                                                                                                                                                                                                                                                                                                                                                                                                                                                                                                                                                                                                                |
| Zoning           |                        |                             |        |                               |                                                                                                                                                                                                                                                                                                                                                                                                                                                                                                                                                                                                                                                                                                                                                                                                                                                                                                                                                                                                                                                                                                                                                                                                                                                                                                                                                                                                                                                                                                                                                                                                                                                                                                                                                                                                                                                                                                                                                                                                                                                                                                                                |
| _                |                        | 0075 000                    |        | 0070 000                      |                                                                                                                                                                                                                                                                                                                                                                                                                                                                                                                                                                                                                                                                                                                                                                                                                                                                                                                                                                                                                                                                                                                                                                                                                                                                                                                                                                                                                                                                                                                                                                                                                                                                                                                                                                                                                                                                                                                                                                                                                                                                                                                                |
| Sale/Lse Price   |                        | \$275,000                   |        | \$279,000                     |                                                                                                                                                                                                                                                                                                                                                                                                                                                                                                                                                                                                                                                                                                                                                                                                                                                                                                                                                                                                                                                                                                                                                                                                                                                                                                                                                                                                                                                                                                                                                                                                                                                                                                                                                                                                                                                                                                                                                                                                                                                                                                                                |