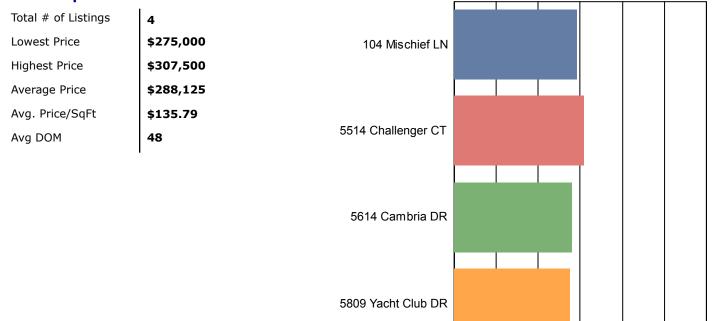

## **Summary of Comparable Listings**

This page summarizes the comparable listings contained in this market analysis.

### **Sold Listings**

| Address               |           | Price     | Beds | Bth F | Bth H | Ttl HLA | \$/SqFt  | Sold Date  |
|-----------------------|-----------|-----------|------|-------|-------|---------|----------|------------|
| 5921 Volunteer Place  |           |           | 3    | 2     | 0     | 1898    | 152.27   |            |
| 5809 Yacht Club Drive |           | \$275,000 | 3    | 2     | 0     | 2,142   | \$128.38 | 01/10/2020 |
| 5614 Cambria Drive    |           | \$279,000 | 3    | 2     | 1     | 2,128   | \$131.11 | 04/29/2019 |
| 104 Mischief Lane     |           | \$291,000 | 3    | 2     | 1     | 2,097   | \$138.77 | 06/07/2019 |
| 5514 Challenger Court |           | \$307,500 | 3    | 2     | 1     | 2,122   | \$144.91 | 04/29/2019 |
|                       | Averages: | \$288,125 | 3.0  | 2.0   | 0.8   | 2,122   | \$135.79 |            |

On Average, the 'Sold' status comparable listings sold in 48 days for \$288,125

5921 Volunteer Place, Rockwall TX 75032

April 10th, 2020