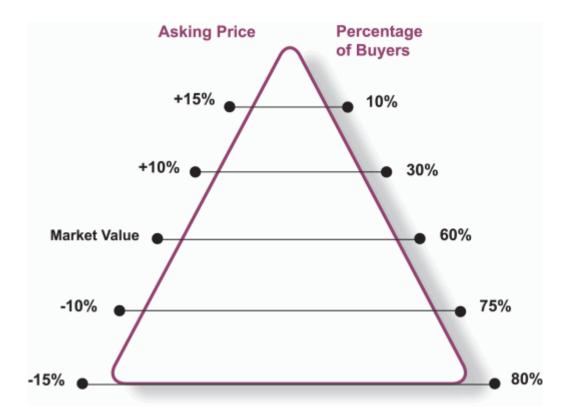

that were sold in the past few months, we can see a clear picture of how the market has valued homes that are comparable to yours. Banks and other lending institutions also analyze these sales to determine how much they can lend to qualified buyers.

Looking at similar homes that failed to sell, we can avoid pricing at a level that would not attract buyers.

This Comparative Market Analysis has been carefully prepared for you, analyzing homes similar to yours. The aim of this market analysis is to achieve the maximum selling price for your home, while being able to sell your home within a relatively short period of time.





5921 Volunteer Place, Rockwall TX 75032

April 10th, 2020

### The Importance of Pricing

This chart highlights the importance of pricing correctly at market value.



This graph illustrates the importance of pricing correctly. The centerline represents market value. As you move above this market value, you attract much smaller percentage of prospective buyers, greatly reducing your chances of a sale. Conversely, as you move below market value, you attract a much larger percentage of potential buyers.





5921 Volunteer Place, Rockwall TX 75032

April 10th, 2020

## **Setting the Price**

This chart highlights the importance of pricing correctly at market value.



When setting a price for your property, the listing level must strike a balance between the seller's need to achieve the best-possible return and the buyer's need to get good value. With many years of experience, a professional Real Estate Agent can help you set a price that will accomplish