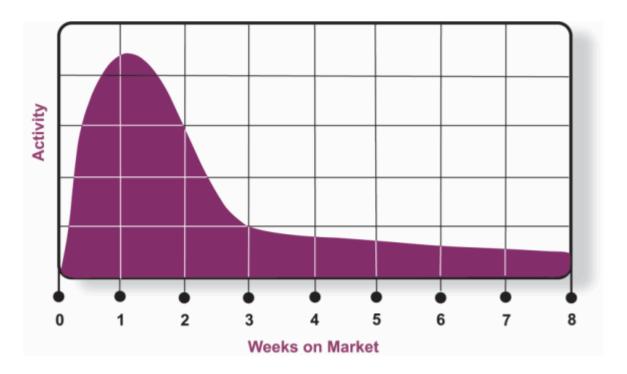

On Average, the 'Sold' status comparable listings sold in 48 days for \$288,125

5921 Volunteer Place, Rockwall TX 75032

April 10th, 2020