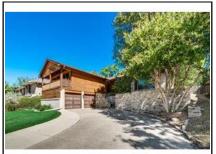

allenger Court |           | \$307,500 | 3    | 2     | 1     | 2,122   | \$144.91 | 04/29/2019 |
|                       | Averages: | \$288,125 | 3.0  | 2.0   | 0.8   | 2,122   | \$135.79 |            |

|                           | Low       | Median    | Average   | High      | Count |
|---------------------------|-----------|-----------|-----------|-----------|-------|
| Comparable Price          | \$275,000 | \$285,000 | \$288,125 | \$307,500 | 4     |
| Adjusted Comparable Price | \$268,900 | \$273,638 | \$274,269 | \$280,900 | 4     |

On Average, the 'Sold' status comparable listings sold in 48 days for \$288,125





5921 Volunteer Place, Rockwall TX 75032

April 10th, 2020

### **CMA Price Adjustments**

This page outlines the subject property versus comparables properties.







|                  |                        |                             |        |                               | THE RESERVE OF THE PARTY OF THE |
|------------------|------------------------|-----------------------------|--------|-------------------------------|-------------------------------------------------------------------------------------------------------------------------------------------------------------------------------------------------------------------------------------------------------------------------------------------------------------------------------------------------------------------------------------------------------------------------------------------------------------------------------------------------------------------------------------------------