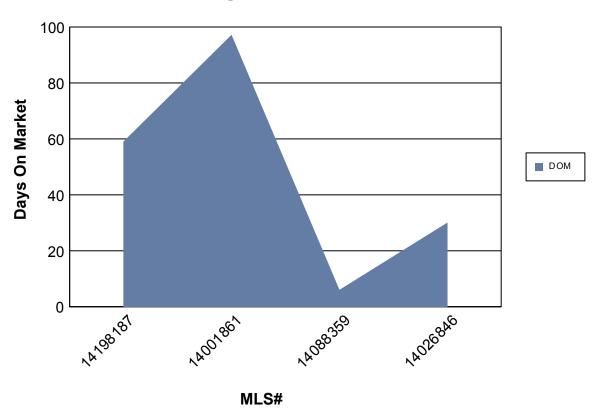

### **CMA Price Adjustments**

This page outlines the subject property versus comparables properties.

|                  |                        |                             |        |                               | THE RESERVE OF THE PARTY OF THE |
|------------------|------------------------|-----------------------------|--------|-------------------------------|--------------------------------------------------------------------------------------------------------------------------------------------------------------------------------------------------------------------------------------------------------------------------------------------------------------------------------------------------------------------------------------------------------------------------------------------------------------------------------------------------------------------------------------------------------------------------------------------------------------------------------------------------------------------------------------------------------------------------------------------------------------------------------------------------------------------------------------------------------------------------------------------------------------------------------------------------------------------------------------------------------------------------------------------------------------------------------------------------------------------------------------------------------------------------------------------------------------------------------------------------------------------------------------------------------------------------------------------------------------------------------------------------------------------------------------------------------------------------------------------------------------------------------------------------------------------------------------------------------------------------------------------------------------------------------------------------------------------------------------------------------------------------------------------------------------------------------------------------------------------------------------------------------------------------------------------------------------------------------------------------------------------------------------------------------------------------------------------------------------------------------|
| Subject Propert  | <u></u>                | <u>Details</u>              | Adjust | <u>Details</u>                | Adjust                                                                                                                                                                                                                                                                                                                                                                                                                                                                                                                                                                                                                                                                                                                                                                                                                                                                                                                                                                                                                                                                                                                                                                                                                                                                                                                                                                                                                                                                                                                                                                                                                                                                                                                                                                                                                                                                                                                                                                                                                                                                                                                         |
| 5921 Volunteer I | Place                  | 5809 Yacht Club DR          |        | 5614 Cambria DR               |                                                                                                                                                                                                                                                                                                                                                                                                                                                                                                                                                                                                                                                                                                                                                                                                                                                                                                                                                                                                                                                                                                                                                                                                                                                                                                                                                                                                                                                                                                                                                                                                                                                                                                                                                                                                                                                                                                                                                                                                                                                                                                                                |
| MLS#             |                        | 14198187                    |        | 14001861                      |                                                                                                                                                                                                                                                                                                                                                                                                                                                                                                                                                                                                                                                                                                                                                                                                                                                                                                                                                                                                                                                                                                                                                                                                                                                                                                                                                                                                                                                                                                                                                                                                                                                                                                                                                                                                                                                                                                                                                                                                                                                                                                                                |
| List Price       | \$289,000              | \$285,000                   |        | \$286,000                     |                                                                                                                                                                                                                                                                                                                                                                                                                                                                                                                                                                                                                                                                                                                                                                                                                                                                                                                                                                                                                                                                                                                                                                                                                                                                                                                                                                                                                                                                                                                                                                                                                                                                                                                                                                                                                                                                                                                                                                                                                                                                                                                                |
| List Date        | 01/02/2020             | 10/09/2019                  |        | 01/16/2019                    |                                                                                                                                                                                                                                                                                                                                                                                                                                                                                                                                                                                                                                                                                                                                                                                                                                                                                                                                                                                                                                                                                                                                                                                                                                                                                                                                                                                                                                                                                                                                                                                                                                                                                                                                                                                                                                                                                                                                                                                                                                                                                                                                |
| Status           |                        | Sold                        |        | Sold                          |                                                                                                                                                                                                                                                                                                                                                                                                                                                                                                                                                                                                                                                                                                                                                                                                                                                                                                                                                                                                                                                                                                                                                                                                                                                                                                                                                                                                                                                                                                                                                                                                                                                                                                                                                                                                                                                                                                                                                                                                                                                                                                                                |
| Date Available   |                        |                             |        |                               |                                                                                                                                                                                                                                                                                                                                                                                                                                                                                                                                                                                                                                                                                                                                                                                                                                                                                                                                                                                                                                                                                                                                                                                                                                                                                                                                                                                                                                                                                                                                                                                                                                                                                                                                                                                                                                                                                                                                                                                                                                                                                                                                |
| DOM              | 92                     | 59                          |        | 97                            |                                                                                                                                                                                                                                                                                                                                                                                                                                                                                                                                                                                                                                                                                                                                                                                                                                                                                                                                                                                                                                                                                                                                                                                                                                                                                                                                                                                                                                                                                                                                                                                                                                                                                                                                                                                                                                                                                                                                                                                                                                                                                                                                |
| Subdivision      | Chandlers Landing #6   | Chandlers Landing #10       |        | Chandlers Landing #10         |                                                                                                                                                                                                                                                                                                                                                                                                                                                                                                                                                                                                                                                                                                                                                                                                                                                                                                                                                                                                                                                                                                                                                                                                                                                                                                                                                                                                                                                                                                                                                                                                                                                                                                                                                                                                                                                                                                                                                                                                                                                                                                                                |
| Prop Type        | RES-Single Family      | RES-Single Family           |        | RES-Single Family             |                                                                                                                                                                                                                                                                                                                                                                                                                                                                                                                                                                                                                                                                                                                                                                                                                                                                                                                                                                                                                                                                                                                                                                                                                                                                                                                                                                                                                                                                                                                                                                                                                                                                                                                                                                                                                                                                                                                                                                                                                                                                                                                                |
| Year Built       | 1977                   | 1985                        |        | 1991                          |                                                                                                                                                                                                                                                                                                                                                                                                                                                                                                                                                                                                                                                                                                                                                                                                                                                                                                                                                                                                                                                                                                                                                                                                                                                                                                                                                                                                                                                                                                                                                                                                                                                                                                                                                                                                                                                                                                                                                                                                                                                                                                                                |
| HOA Fee          | 152                    | \$139                       |        | \$116                         |                                                                                                                                                                                                                                                                                                                                                                                                                                                                                                                                                                                                                                                                                                                                                                                                                                                                                                                                                                                                                                                                                                                                                                                                                                                                                                                                                                                                                                                                                                                                                                                                                                                                                                                                                                                                                                                                                                                                                                                                                                                                                                                                |
| SqFt Total       | 1898                   | 2,142                       | -6,100 | 2,128                         | -5,750                                                                                                                                                                                                                                                                                                                                                                                                                                                                                                                                                                                                                                                                                                                                                                                                                                                                                                                                                                                                                                                                                                                                                                                                                                                                                                                                                                                                                                                                                                                                                                                                                                                                                                                                                                                                                                                                                                                                                                                                                                                                                                                         |
| SqFt Building    |                        |                             |        |                               |                                                                                                                                                                                                                                                                                                                                                                                                                                                                                                                                                                                                                                                                                                                                                                                                                                                                                                                                                                                                                                                                                                                                                                                                                                                                                                                                                                                                                                                                                                                                                                                                                                                                                                                                                                                                                                                                                                                                                                                                                                                                                                                                |
| Beds             | 3                      | 3                           |        | 3                             |                                                                                                                                                                                                                                                                                                                                                                                                                                                                                                                                                                                                                                                                                                                                                                                                                                                                                                                                                                                                                                                                                                                                                                                                                                                                                                                                                                                                                                                                                                                                                                                                                                                                                                                                                                                                                                                                                                                                                                                                                                                                                                                                |
| Total Baths      | 2/0                    | 2/0                         |        | 2/1                           | 0/-1,000                                                                                                                                                                                                                                                                                                                                                                                                                                                                                                                                                                                                                                                                                                                                                                                                                                                                                                                                                                                                                                                                                                                                                                                                                                                                                                                                                                                                                                                                                                                                                                                                                                                                                                                                                                                                                                                                                                                                                                                                                                                                                                                       |
| # Units          |                        |                             |        |                               |                                                                                                                                                                                                                                                                                                                                                                                                                                                                                                                                                                                                                                                                                                                                                                                                                                                                                                                                                                                                                                                                                                                                                                                                                                                                                                                                                                                                                                                                                                                                                                                                                                                                                                                                                                                                                                                                                                                                                                                                                                                                                                                                |
| # Stories        | 2                      | 2                           |        | 2                             |                                                                                                                                                                                                                                                                                                                                                                                                                                                                                                                                                                                                                                                                                                                                                                                                                                                                                                                                                                                                                                                                                                                                                                                                                                                                                                                                                                                                                                                                                                                                                                                                                                                                                                                                                                                                                                                                                                                                                                                                                                                                                                                                |
| # Living Areas   | 1                      | 2                           | 0      | 1                             | 0                                                                                                                                                                                                                                                                                                                                                                                                                                                                                                                                                                                                                                                                                                                                                                                                                                                                                                                                                                                                                                                                                                                                                                                                                                                                                                                                                                                                                                                                                                                                                                                                                                                                                                                                                                                                                                                                                                                                                                                                                                                                                                                              |
| Pool on Prop     | No                     | No                          |        | No                            |                                                                                                                                                                                                                                                                                                                                                                                                                                                                                                                                                                                                                                                                                                                                                                                                                                                                                                                                                                                                                                                                                                                                                                                                                                                                                                                                                                                                                                                                                                                                                                                                                                                                                                                                                                                                                                                                                                                                                                                                                                                                                                                                |
| Easements        | Utilities              |                             |        |                               |                                                                                                                                                                                                                                                                                                                                                                                                                                                                                                                                                                                                                                                                                                                                                                                                                                                                                                                                                                                                                                                                                                                                                                                                                                                                                                                                                                                                                                                                                                                                                                                                                                                                                                                                                                                                                                                                                                                                                                                                                                                                                                                                |
| Road Frontg      |                        |                             |        |                               |                                                                                                                                                                                                                                                                                                                                                                                                                                                                                                                                                                                                                                                                                                                                                                                                                                                                                                                                                                                                                                                                                                                                                                                                                                                                                                                                                                                                                                                                                                                                                                                                                                                                                                                                                                                                                                                                                                                                                                                                                                                                                                                                |
| Restr/Encumb     | Deed                   |                             |        |                               |                                                                                                                                                                                                                                                                                                                                                                                                                                                                                                                                                                                                                                                                                                                                                                                                                                                                                                                                                                                                                                                                                                                                                                                                                                                                                                                                                                                                                                                                                                                                                                                                                                                                                                                                                                                                                                                                                                                                                                                                                                                                                                                                |
| Ttl Cvrd Park    | 2                      | 2                           |        | 2                             |                                                                                                                                                                                                                                                                                                                                                                                                                                                                                                                                                                                                                                                                                                                                                                                                                                                                                                                                                                                                                                                                                                                                                                                                                                                                                                                                                                                                                                                                                                                                                                                                                                                                                                                                                                                                                                                                                                                                                                                                                                                                                                                                |
| # Parking Spc    |                        |                             |        |                               |                                                                                                                                                                                                                                                                                                                                                                                                                                                                                                                                                                                                                                                                                                                                                                                                                                                                                                                                                                                                                                                                                                                                                                                                                                                                                                                                                                                                                                                                                                                                                                                                                                                                                                                                                                                                                                                                                                                                                                                                                                                                                                                                |
| Curr \$/SqFt     | 152.27                 | \$128.38                    |        | \$131.11                      |                                                                                                                                                                                                                                                                                                                                                                                                                                                                                                                                                                                                                                                                                                                                                                                                                                                                                                                                                                                                                                                                                                                                                                                                                                                                                                                                                                                                                                                                                                                                                                                                                                                                                                                                                                                                                                                                                                                                                                                                                                                                                                                                |
| L\$/SF &Lot SF   |                        | \$133.05/\$30.15            |        | \$134.40/\$38.62              |                                                                                                                                                                                                                                                                                                                                                                                                                                                                                                                                                                                                                                                                                                                                                                                                                                                                                                                                                                                                                                                                                                                                                                                                                                                                                                                                                                                                                                                                                                                                                                                                                                                                                                                                                                                                                                                                                                                                                                                                                                                                                                                                |
| Lot SqFt         | 7318.08                | 9,453                       |        | 7,405                         |                                                                                                                                                                                                                                                                                                                                                                                                                                                                                                                                                                                                                                                                                                                                                                                                                                                                                                                                                                                                                                                                                                                                                                                                                                                                                                                                                                                                                                                                                                                                                                                                                                                                                                                                                                                                                                                                                                                                                                                                                                                                                                                                |
| Lot Desc         | Landscaped, Some Tree: | Landscaped, No Backyard Gra |        | Interior Lot, Water/Lake View |                                                                                                                                                                                                                                                                                                                                                                                                                                                                                                                                                                                                                                                                                                                                                                                                                                                                                                                                                                                                                                                                                                                                                                                                                                                                                                                                                                                                                                                                                                                                                                                                                                                                                                                                                                                                                                                                                                                                                                                                                                                                                                                                |
| Handicap Amn     |                        | No                          |        | No                            |                                                                                                                                                                                                                                                                                                                                                                                                                                                                                                                                                                                                                                                                                                                                                                                                                                                                                                                                                                                                                                                                                                                                                                                                                                                                                                                                                                                                                                                                                                                                                                                                                                                                                                                                                                                                                                                                                                                                                                                                                                                                                                                                |
| Zoning           |                        |                             |        |                               |                                                                                                                                                                                                                                                                                                                                                                                                                                                                                                                                                                                                                                                                                                                                                                                                                                                                                                                                                                                                                                                                                                                                                                                                                                                                                                                                                                                                                                                                                                                                                                                                                                                                                                                                                                                                                                                                                                                                                                                                                                                                                                                                |
| _                |                        | 0075 000                    |        | 0070 000                      |                                                                                                                                                                                                                                                                                                                                                                                                                                                                                                                                                                                                                                                                                                                                                                                                                                                                                                                                                                                                                                                                                                                                                                                                                                                                                                                                                                                                                                                                                                                                                                                                                                                                                                                                                                                                                                                                                                                                                                                                                                                                                                                                |
| Sale/Lse Price   |                        | \$275,000                   |        | \$279,000                     |                                                                                                                                                                                                                                                                                                                                                                                                                                                                                                                                                                                                                                                                                                                                                                                                                                                                                                                                                                                                                                                                                                                                                                                                                                                                                                                                                                                                                                                                                                                                                                                                                                                                                                                                                                                                                                                                                                                                                                                                                                                                                                                                |