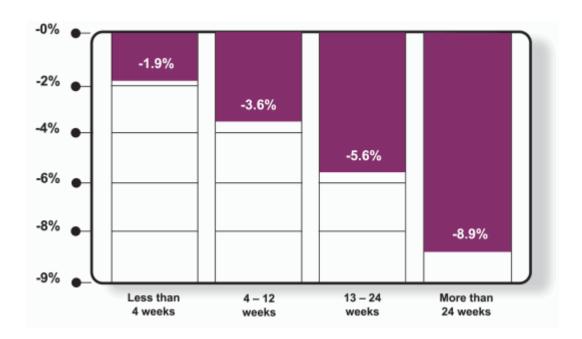

On Average, the 'Sold' status comparable listings sold in 48 days for \$288,125

5921 Volunteer Place, Rockwall TX 75032

April 10th, 2020